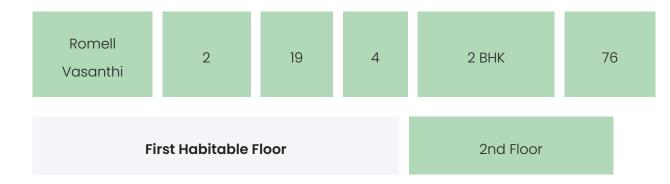

### **BUILDING LAYOUT**

| Tower Name | Number<br>of Lifts | Total<br>Floors | Flats<br>per<br>Floor | Configurations | Dwelling<br>Units |
|------------|--------------------|-----------------|-----------------------|----------------|-------------------|
|------------|--------------------|-----------------|-----------------------|----------------|-------------------|