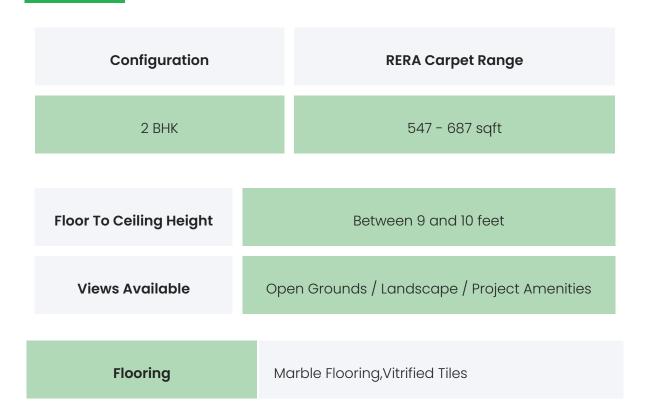

### PROJECT & AMENITIES

| Time Line                        | Size      | Typography |
|----------------------------------|-----------|------------|
| Completed on 31st December, 2024 | 0.29 Acre | 2 BHK      |

### FLAT INTERIORS

| Joinery, Fittings & Fixtures | Sanitary Fittings,Kitchen Platform,Light<br>Fittings,Stainless Steel Sink |
|------------------------------|---------------------------------------------------------------------------|
| Finishing                    | Anodized Aluminum / UPVC Window<br>Frames,Laminated flush doors           |
| HVAC Service                 | NA                                                                        |
| Technology                   | Optic Fiber Cable                                                         |
| White Goods                  | NA                                                                        |